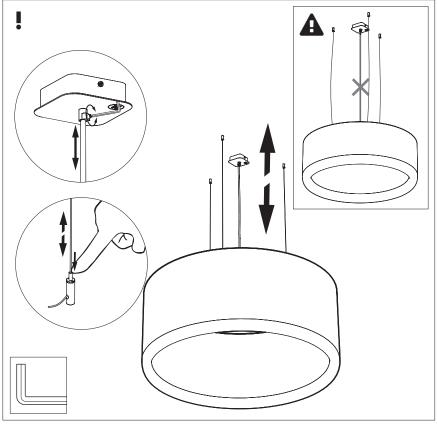

**A** The light source of this luminaire is not replaceable; when the light source reaches its end of life the whole luminaire shall be replaced.

### **BuzziJet Ceiling Suspended XL| XXL**