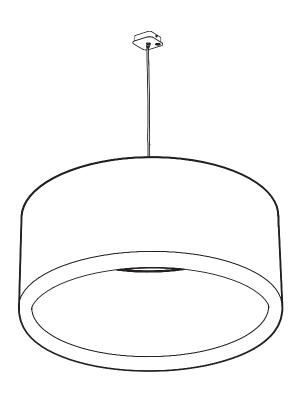

## **BuzziJet Ceiling Suspended XL | XXL**

INSTALLATION MANUAL 230V

### **BuzziJet Ceiling Suspended XL| XXL**