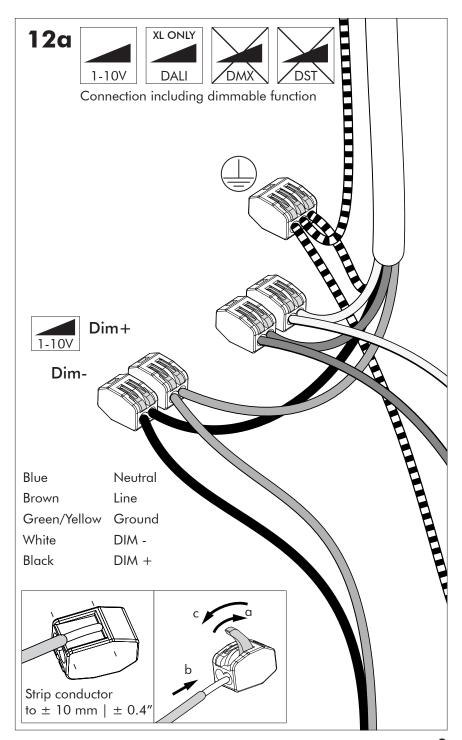

## **BuzziJet Ceiling Suspended XL | XXL**

INSTALLATION MANUAL 230V





#### Technical info



### **Environmental Protection**

Waste electrical products should not be disposed of with household waste. Please recycle where facilities exist. Check with your Local Authority or retailer for recycling advice.

**A** The light source of this luminaire is not replaceable; when the light source reaches its end of life the whole luminaire shall be replaced.

#### **Excluded**







### **BuzziJet Ceiling Suspended XL| XXL**

# 2 PERS.

































info@buzzi.space
www.buzzi.space



A-0000007796/02 Last update: 22/08/2024