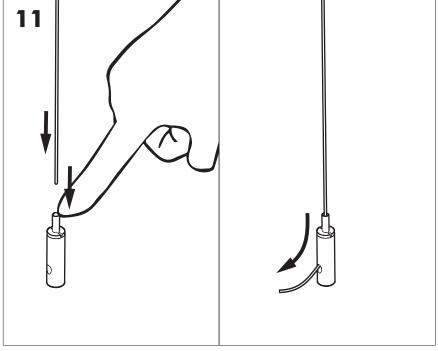

## **BuzziJet Ceiling Suspended XL | XXL**

INSTALLATION MANUAL 230V





#### Technical info



### **Environmental Protection**

Waste electrical products should not be disposed of with household waste. Please recycle where facilities exist. Check with your Local Authority or retailer for recycling advice.

**A** The light source of this luminaire is not replaceable; when the light source reaches its end of life the whole luminaire shall be replaced.

#### **Excluded**







### **BuzziJet Ceiling Suspended XL| XXL**

# 2 PERS.

































info@buzzi.space
www.buzzi.space



A-0000007796/02 Last update: 22/08/2024