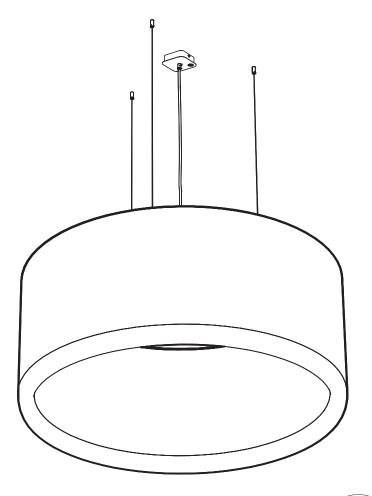

## **BuzziJet Ceiling Suspended XL | XXL**

INSTALLATION MANUAL 230V

### **BuzziJet Ceiling Suspended XL| XXL**