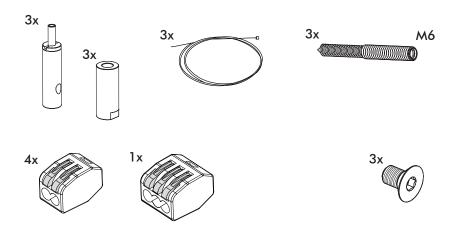

## **BuzziJet Ceiling Suspended XL | XXL**

INSTALLATION MANUAL 230V





#### Technical info



### **Environmental Protection**

Waste electrical products should not be disposed of with household waste. Please recycle where facilities exist. Check with your Local Authority or retailer for recycling advice.

**A** The light source of this luminaire is not replaceable; when the light source reaches its end of life the whole luminaire shall be replaced.

#### **Excluded**







### **BuzziJet Ceiling Suspended XL| XXL**

# 2 PERS.

































info@buzzi.space
www.buzzi.space



A-0000007796/02 Last update: 22/08/2024