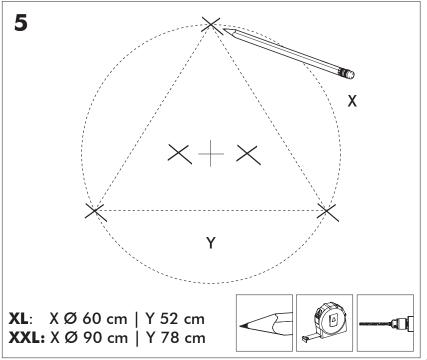

## **BuzziJet Ceiling Suspended XL | XXL**

INSTALLATION MANUAL 230V





#### Technical info



### **Environmental Protection**

Waste electrical products should not be disposed of with household waste. Please recycle where facilities exist. Check with your Local Authority or retailer for recycling advice.

**A** The light source of this luminaire is not replaceable; when the light source reaches its end of life the whole luminaire shall be replaced.

#### **Excluded**







### **BuzziJet Ceiling Suspended XL| XXL**

# 2 PERS.

































info@buzzi.space
www.buzzi.space



A-0000007796/02 Last update: 22/08/2024