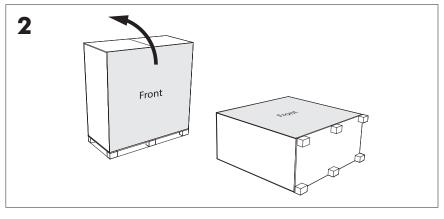

## **BuzziJet Ceiling Suspended XL | XXL**

INSTALLATION MANUAL 230V





#### Technical info



### **Environmental Protection**

Waste electrical products should not be disposed of with household waste. Please recycle where facilities exist. Check with your Local Authority or retailer for recycling advice.

**A** The light source of this luminaire is not replaceable; when the light source reaches its end of life the whole luminaire shall be replaced.

#### **Excluded**







### **BuzziJet Ceiling Suspended XL| XXL**

# 2 PERS.

































info@buzzi.space
www.buzzi.space



A-0000007796/02 Last update: 22/08/2024