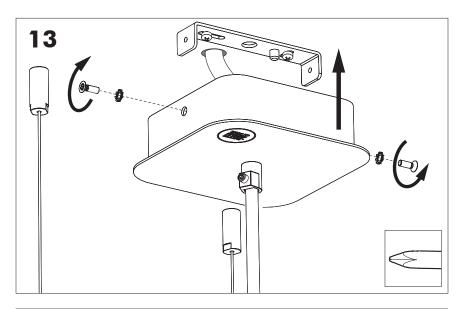

## **BuzziJet Ceiling Suspended XL | XXL**

INSTALLATION MANUAL 230V





#### Technical info



### **Environmental Protection**

Waste electrical products should not be disposed of with household waste. Please recycle where facilities exist. Check with your Local Authority or retailer for recycling advice.

**A** The light source of this luminaire is not replaceable; when the light source reaches its end of life the whole luminaire shall be replaced.

#### **Excluded**







### **BuzziJet Ceiling Suspended XL| XXL**

# 2 PERS.

































info@buzzi.space
www.buzzi.space



A-0000007796/02 Last update: 22/08/2024