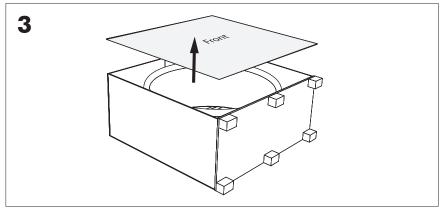

## **BuzziJet Ceiling Suspended XL | XXL**

INSTALLATION MANUAL 230V





#### Technical info



### **Environmental Protection**

Waste electrical products should not be disposed of with household waste. Please recycle where facilities exist. Check with your Local Authority or retailer for recycling advice.

**A** The light source of this luminaire is not replaceable; when the light source reaches its end of life the whole luminaire shall be replaced.

#### **Excluded**







### **BuzziJet Ceiling Suspended XL| XXL**

# 2 PERS.

































info@buzzi.space
www.buzzi.space



A-0000007796/02 Last update: 22/08/2024