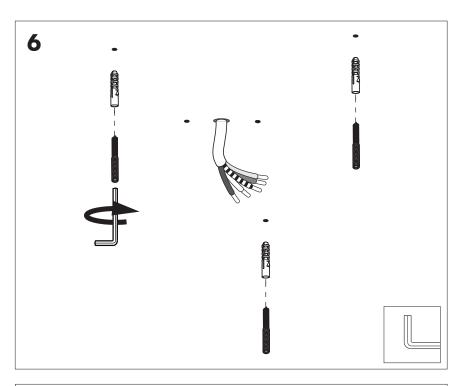

## **BuzziJet Ceiling Suspended XL | XXL**

INSTALLATION MANUAL 230V





#### Technical info



### **Environmental Protection**

Waste electrical products should not be disposed of with household waste. Please recycle where facilities exist. Check with your Local Authority or retailer for recycling advice.

**A** The light source of this luminaire is not replaceable; when the light source reaches its end of life the whole luminaire shall be replaced.

#### **Excluded**







### **BuzziJet Ceiling Suspended XL| XXL**

# 2 PERS.

































info@buzzi.space
www.buzzi.space



A-0000007796/02 Last update: 22/08/2024