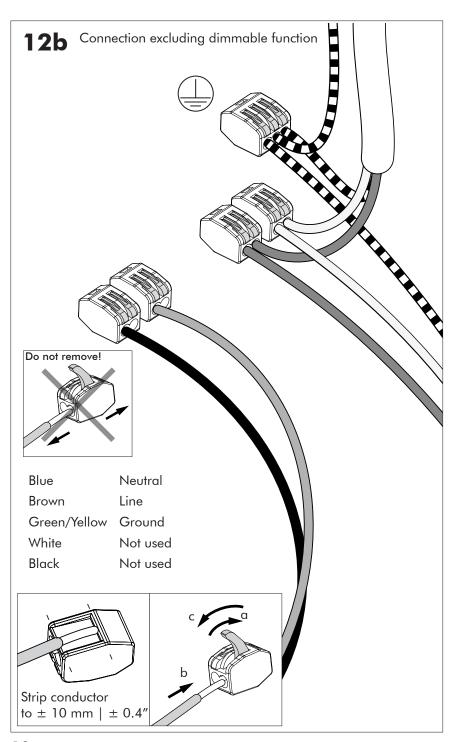

## **BuzziJet Ceiling Suspended XL | XXL**

INSTALLATION MANUAL 230V





#### Technical info



### **Environmental Protection**

Waste electrical products should not be disposed of with household waste. Please recycle where facilities exist. Check with your Local Authority or retailer for recycling advice.

**A** The light source of this luminaire is not replaceable; when the light source reaches its end of life the whole luminaire shall be replaced.

#### **Excluded**







### **BuzziJet Ceiling Suspended XL| XXL**

# 2 PERS.

































info@buzzi.space
www.buzzi.space



A-0000007796/02 Last update: 22/08/2024