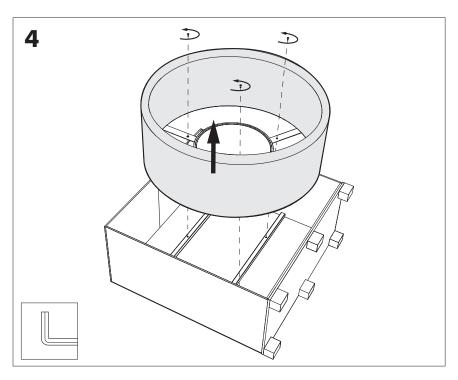

## **BuzziJet Ceiling Suspended XL | XXL**

INSTALLATION MANUAL 230V





#### Technical info



### **Environmental Protection**

Waste electrical products should not be disposed of with household waste. Please recycle where facilities exist. Check with your Local Authority or retailer for recycling advice.

**A** The light source of this luminaire is not replaceable; when the light source reaches its end of life the whole luminaire shall be replaced.

#### **Excluded**







### **BuzziJet Ceiling Suspended XL| XXL**

# 2 PERS.

































info@buzzi.space
www.buzzi.space



A-0000007796/02 Last update: 22/08/2024